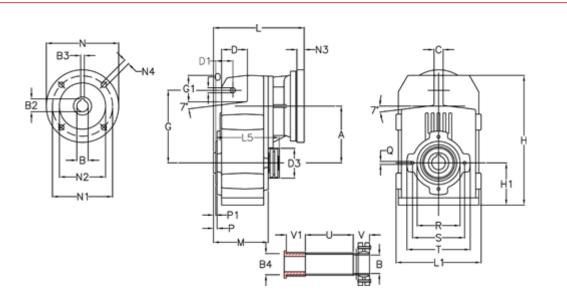

## **Measures**

| A = 150.50 | D1 = 54.0  | 15 = 180.0 | P1                                  | = 3.5    | V = 45  |
|------------|------------|------------|-------------------------------------|----------|---------|
| B = 36     | d3 = 90    | M = 125.0  | Q                                   | = M10x17 | V1 = 52 |
| B1 = 14    | G = 170    | N = 160    | R                                   | = 110    |         |
| B2 = 16.3  | G1 = 84.0  | N1 = 130   | S                                   | = 130    |         |
| B3 = 5     | H = 326.0  | N2 = 110   | Т                                   | = 150    |         |
| B4 = 35    | H1 = 102.0 | N4 = M8x16 | Tightening torque Nm adapter bushir | ng = 6.0 |         |
| C = 20     | L = 225.5  | O = 13     | Tightening torque Nm shrink disc    | = 8.0    |         |
| D = 68.0   | L1 = 210   | P = 6.5    | U                                   | = 95.5   |         |
|            |            |            |                                     |          | 1       |